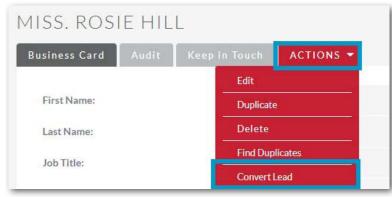

7 In the Actions Menu select Convert Lead

On the Lead Conversion
Screen select the tick
box if the Lead will be a new
a Person/Organisation. The
information from the Lead
Record will be pulled through.
If the Lead is related to an
existing Person/Organisation
record untick the tickbox and
use the Select Arrow button
to select the existing record.