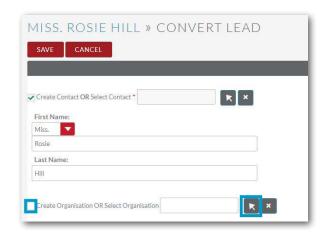

7 In the Actions Menu select Convert Lead

On the Lead Conversion
Screen select the tick
box if the Lead will be a new
a Person/Organisation. The
information from the Lead
Record will be pulled through.
If the Lead is related to an
existing Person/Organisation
record untick the tickbox and
use the Select Arrow button
to select the existing record.