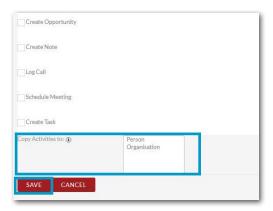

You can also Create an Opportunity by selecting the tickbox. Enter all the required information about the Opportunity. Notes and Tasks can also be created. The Copy Activities To box will show you what actions will be executed. If the details are all correct, hit Save.