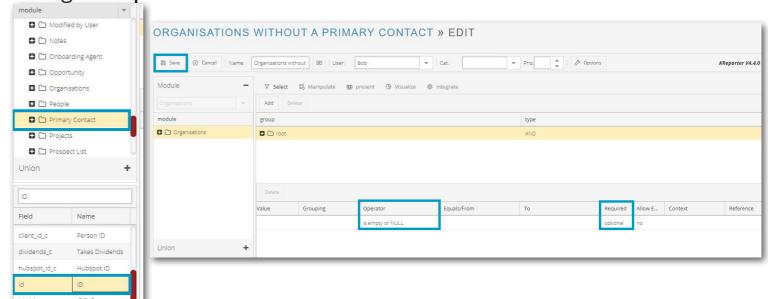

5 • Name to Primary Contact Name and then click Select to filter.

In the **Filters** select **Primary Contact** in the modules box. In the field box select ID and drag across. In the Path scroll across to **Operator** and use the drop down menu to select **Is Empty or NULL**. In **Required** change to **Optional**. Then click **Save**.