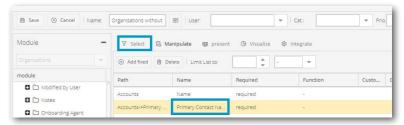

2 In the Name box, name your report - Organisations without a Primary Contact

In the **Modules** box select **Organisations** and in the field box select **Name**. Drag and drop the **Name** field into the **Path** section.

In the Modules box select the + button next to Organisation, this will open up a list of all of the modules that relate to Organisations. Scroll down and select Primary Contact. In the field box

select Full Name and drag it across to the Path section.

5 • Name to Primary Contact Name and then click Select to filter.

In the **Filters** select **Primary Contact** in the modules box. In the field box select ID and drag across. In the Path scroll across to **Operator** and use the drop down menu to select **Is Empty or NULL**. In **Required** change to **Optional**. Then click **Save**.