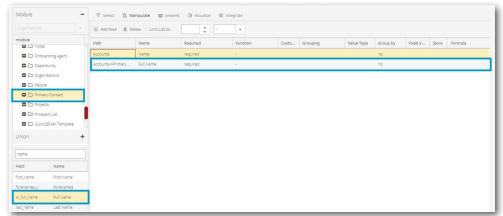

In the Modules box select the + button next to Organisation, this will open up a list of all of the modules that relate to Organisations. Scroll down and select Primary Contact. In the field box

select Full Name and drag it across to the Path section.