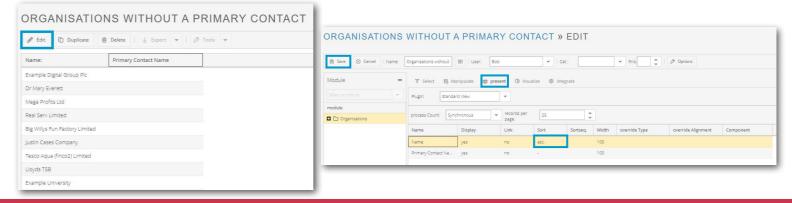

Your report will now be created. To get the list into alphabetical order select the **Edit** option on the report. Then select **Present**. Select the **Name** field and in **Sort** change to **asc**. Once done click **Save**.