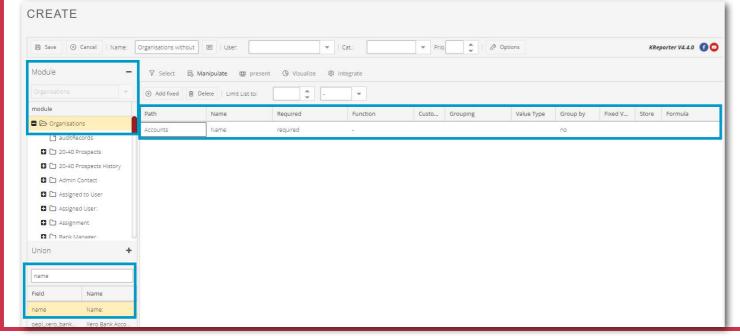

2 In the Name box, name your report - Organisations without a Primary Contact

In the **Modules** box select **Organisations** and in the field box select **Name**. Drag and drop the **Name** field into the **Path** section.