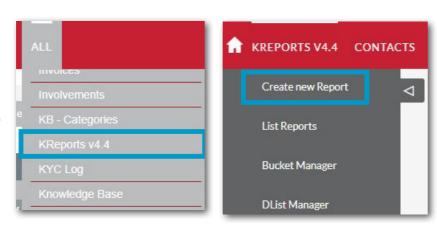

## KReports - Organisations without a Primary Contact

To build a report
• that shows you your
Organisations without
a Primary Contact, first
navigate to KReports module
in the Navigation Menu
and then select Create New
Report.