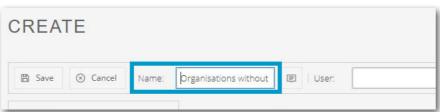

2 In the Name box, name your report - Organisations without a Primary Contact

In the **Modules** box select **Organisations** and in the field box select **Name**. Drag and drop the **Name** field into the **Path** section.