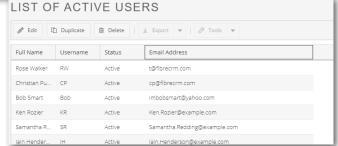

Your report of Active
Users in CRM will now
be available to view. If you
need to make any changes
select the **Edit** button.