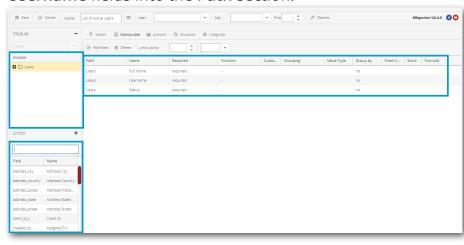

In the Modules box select Users and then in the Fields box drag and drop across the Full Name, Status and Username fields into the Path section.

You'll also need to add the **Email Address** to do this select the + button next to **Users** and then scroll down and select Email Address. In the fields section drag and drop across the **Email Address** field. Once done click **Select** to go the filters page.