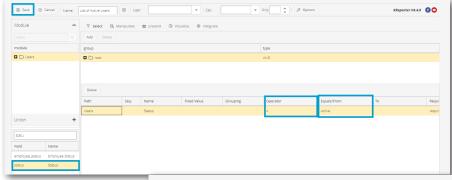

In the Modules box select Users and then in the Fields box drag and drop across the Full Name, Status and Username fields into the Path section.

You'll also need to add the **Email Address** to do this select the + button next to **Users** and then scroll down and select Email Address. In the fields section drag and drop across the **Email Address** field. Once done click **Select** to go the filters page.

On the **Filters** page, you'll need to set a Filter to show only the **Active**• users on the report. To do this drag and drop across the **Status** field to the **Path**. In the **Operator** column select = from the drop down menu and in **Equals/From** column select **Active** from the drop down menu. Once done click **Save**.