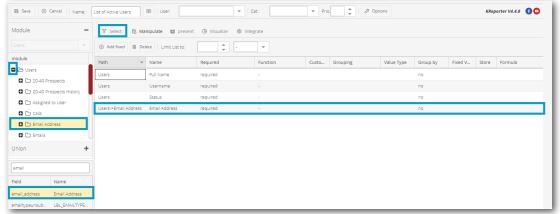

In the Modules box select Users and then in the Fields box drag and drop across the Full Name, Status and Username fields into the Path section.

You'll also need to add the **Email Address** to do this select the + button next to **Users** and then scroll down and select Email Address. In the fields section drag and drop across the **Email Address** field. Once done click **Select** to go the filters page.

On the **Filters** page, you'll need to set a Filter to show only the **Active**• users on the report. To do this drag and drop across the **Status** field to the **Path**. In the **Operator** column select = from the drop down menu and in **Equals/From** column select **Active** from the drop down menu. Once done click **Save**.